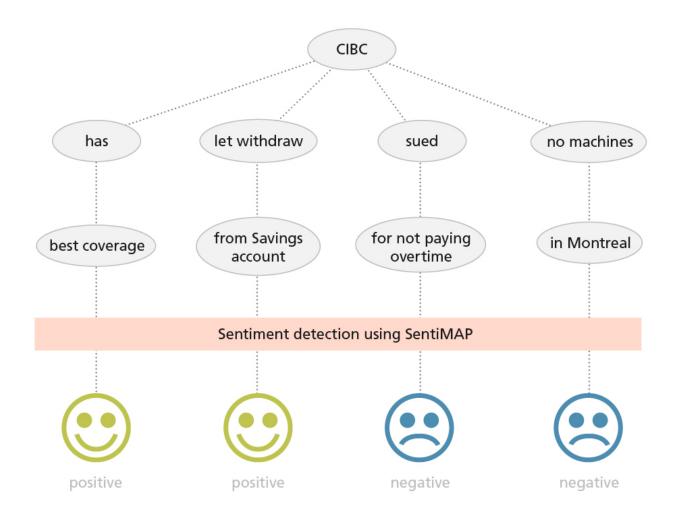

I recall some worked for CIBC sued them for not paying overtime they've made headlines what happened to them? CIBC still has the best coverage in terms of USD ATMs and they let your withdraw from their US Savings accounts too.

### Visualization | Applying SentiMap on Concept Graphs