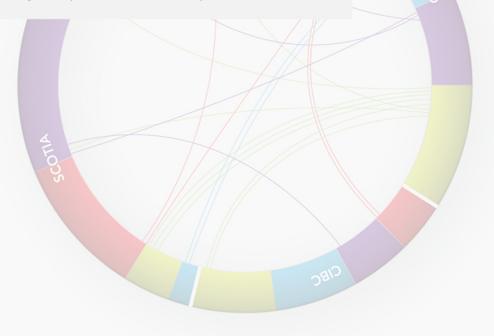

## **Visualization** | Sentiment Wheel

RBC

- Each bank shares a piece of the pie chart
- Compare each bank by sentiment and volume of posts
- Visualization takes a daily snapshot of online posts

111

DAY

19 MAY 2011