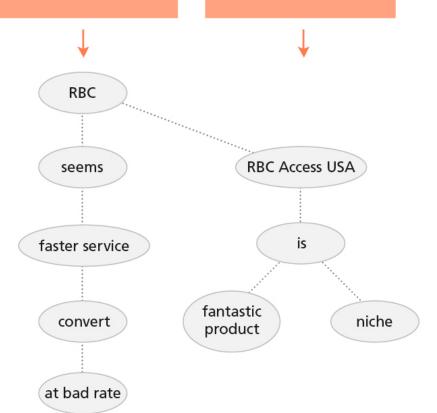

### Visualization | Concept Graphs

RBC seems to have faster service plus they have USD ABMs. It seems that RBC is putting USD in more of its ATMs but only if your convert at their bad rates.

RBC Access USA is an absolutely fantastic product but it is probably not something OP needs. It is a bit niche.