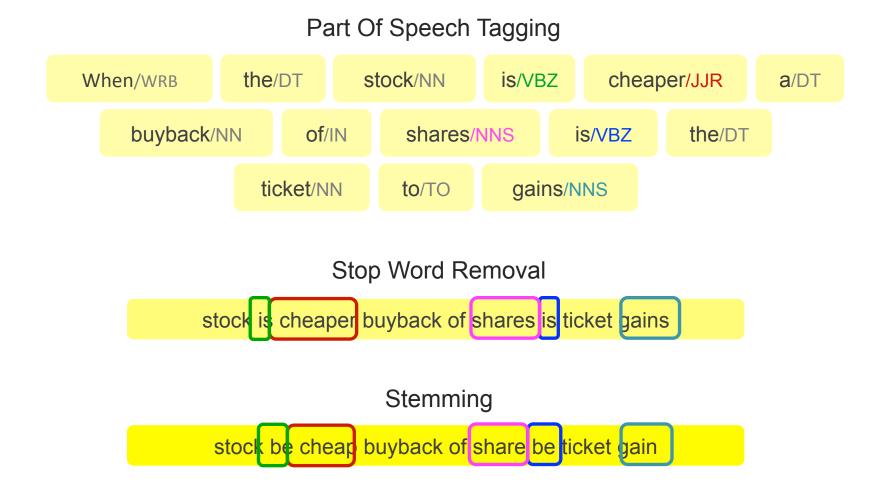

When the stock is cheaper, a buyback of shares is the ticket to gains.

### Topics

| CIBC    | 0.0551 |
|---------|--------|
| opening | 0.0080 |
| branch  | 0.0072 |
| centre  | 0.0069 |
| new     | 0.0066 |
|         |        |

| banking   | 0.0062 |
|-----------|--------|
| grand     | 0.0044 |
| celebrate | 0.0040 |
| donation  | 0.0037 |
|           |        |

exdividend 0.0037 foundation 0.0037

#### **Documents**

| Topic    | Title                                        |
|----------|----------------------------------------------|
| CIA RBC  | When the stock is cheaper, a buyback of sh   |
| CIA RBC  | The Wickedness Behind Most 21st-Century      |
| CIA RBC  | @ Royal Banking                              |
| CIA RBC  | If you were planning on buying at the street |
| CIA RBC  | Thank you to #Saskatchewan Chamber of C      |
| CIA RBC  | The Hidden Cost of Cutting The Mortgage      |
| CIA CIBC | @aBipolarBadger Do you know if the Visa      |
| CIA CIBC | cibc sucks!                                  |
| CIA CIBC | New Mortgage Reviews                         |
| CIA CIBC | RT @sdd CIBC Poll: Fixed or Variable? 25%    |
| CIA CIBC | Mixed Canadian data foundation highlights    |
| CIA CIBC | - Market Call Summary opening                |
|          |                                              |