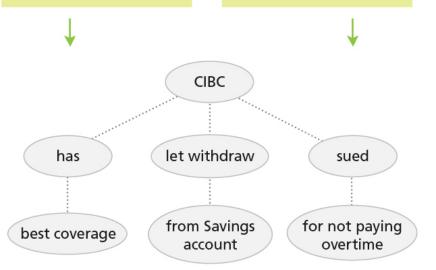

I recall some worked for CIBC sued them for not paying overtime they've made headlines what happened to them? CIBC still has the best coverage in terms of USD ATMs and they let your withdraw from their US Savings accounts too.