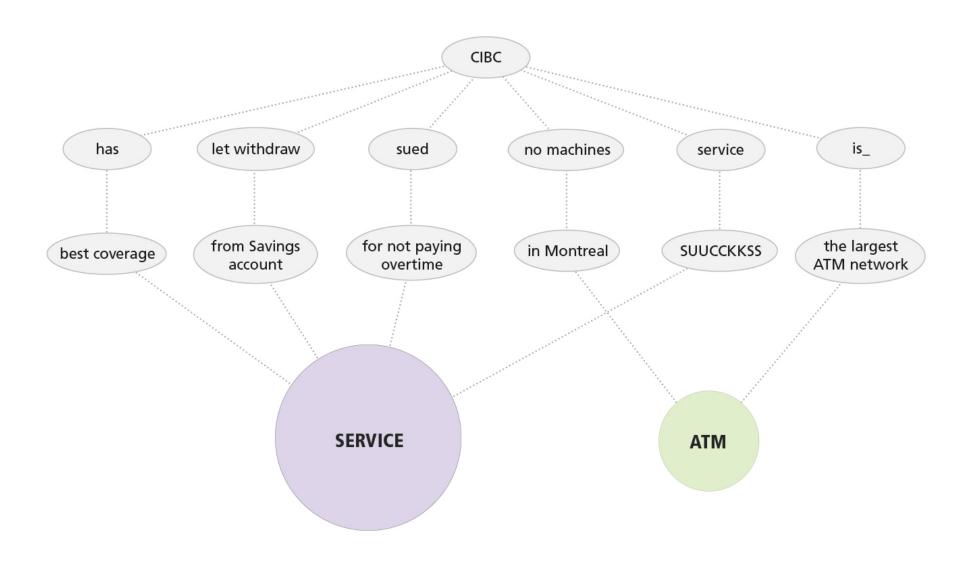

### Visualization | Concept Graphs

RBC seems to have faster service plus they have USD ABMs. It seems that RBC is putting USD in more of its ATMs but only if your convert at their bad rates.

RBC Access USA is an absolutely fantastic product but it is probably not something OP needs. It is a bit niche.

I recall some worked for CIBC sued them for not paying overtime they've made headlines what happened to them? CIBC still has the best coverage in terms of USD ATMs and they let your withdraw from their US Savings accounts too.